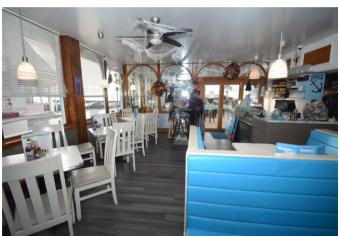

## CAFE / RESTAURANT OVERLOOKING BRIDLINGTON HARBOUR

- ✓ Business Opportunity.
- Restaurant / Cafe.
- ✓ Overlooking Bridlington Harbour.
- ✓ Fully Fitted and Equipped.
- ✓ Internal Seating for 58.
- External Seating for 58.
- New Lease Available.
- ✓ Inventory Available.

The premises caters for 58 persons inside - an enclosed area adjoining the cafe is leased separately from the local council and can accommodate a further 58 patrons.

The concern comprises a main cafe and servery area, fitted kitchen, 3 stock rooms, an office, ladies and gets toilets, cleaning area and access to the outside seating area which offers views over the harbour and south beach.