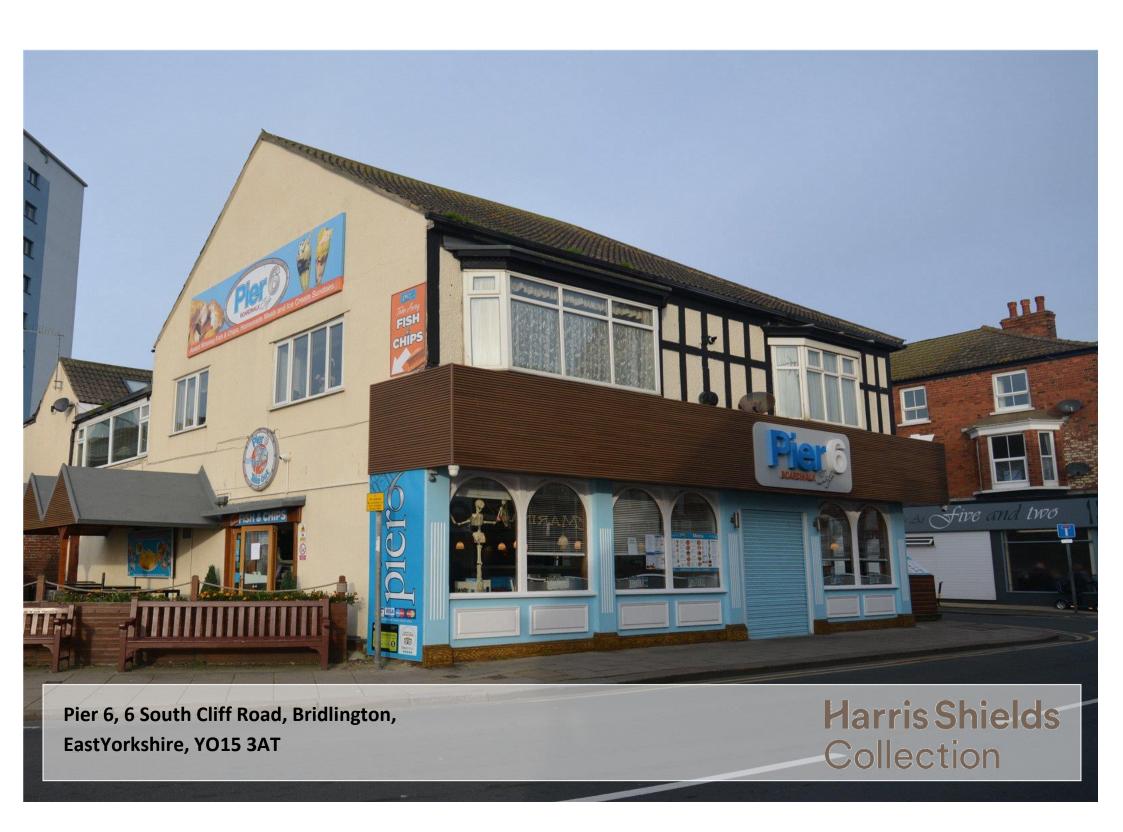

## Description

BUSINESS OPPORTUNITY - CAFE / RESTAURANT OVERLOOKING BRIDLINGTON HARBOUR.

This modern double fronted lock up CAFE / RESTAURANT occupies a superb position on the corner of South Cliff Road and Ferndale Terrace, overlooking Bridlington Harbour and our fabulous South Beach.