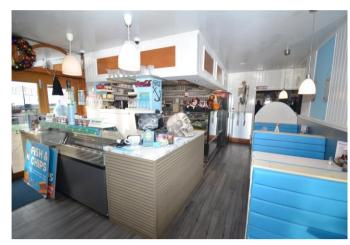

## Description

BUSINESS OPPORTUNITY - CAFE / RESTAURANT OVERLOOKING BRIDLINGTON HARBOUR.

This modern double fronted lock up CAFE / RESTAURANT occupies a superb position on the corner of South Cliff Road and Ferndale Terrace, overlooking Bridlington Harbour and our fabulous South Beach.

The premises caters for 58 persons inside - an enclosed area adjoining the cafe is leased separately from the local council and can accommodate a further 58 patrons.

The concern comprises a main cafe and servery area, fitted kitchen, 3 stock rooms, an office, ladies and gets toilets, cleaning area and access to the outside seating area which offers views over the harbour and south beach.