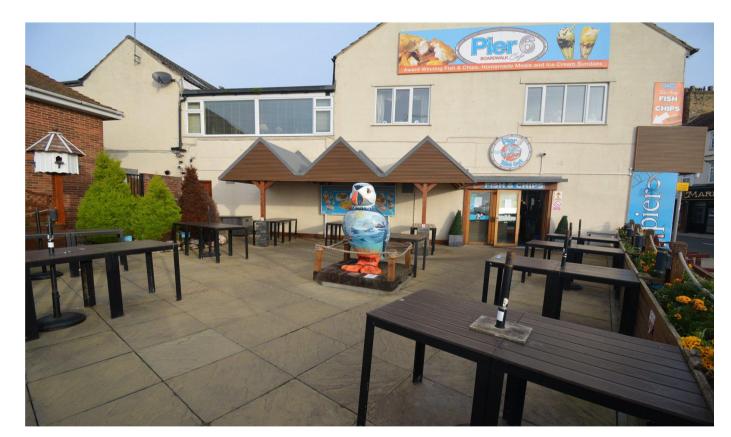

## Description

BUSINESS OPPORTUNITY - CAFE / RESTAURANT OVERLOOKING BRIDLINGTON HARBOUR.

This modern double fronted lock up CAFE / RESTAURANT occupies a superb position on the corner of South Cliff Road and Ferndale Terrace, overlooking Bridlington Harbour and our fabulous South Beach.

The premises caters for 58 persons inside - an enclosed area adjoining the cafe is leased separately from the local council and can accommodate a further 58 patrons.

The concern comprises a main cafe and servery area, fitted kitchen, 3 stock rooms, an office, ladies and gets toilets, cleaning area and access to the outside seating area which offers views over the harbour and south beach.