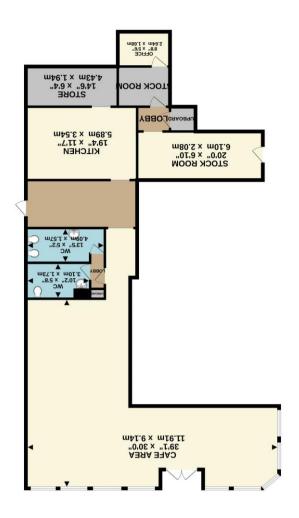

The premises caters for 58 persons inside - an enclosed area adjoining the cafe is leased separately from the local council and can accommodate a further 58 patrons.

The concern comprises a main cafe and servery area, fitted kitchen, 3 stock rooms, an office, ladies and gets toilets, cleaning area and access to the outside seating area which offers views over the harbour and south beach.