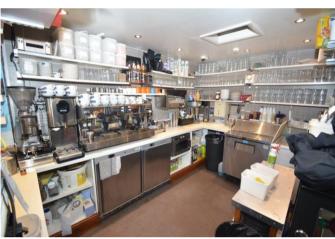

The premises caters for 58 persons inside - an enclosed area adjoining the cafe is leased separately from the local council and can accommodate a further 58 patrons.

The concern comprises a main cafe and servery area, fitted kitchen, 3 stock rooms, an office, ladies and gets toilets, cleaning area and access to the outside seating area which offers views over the harbour and south beach.

This profitable business (accounts available to bonafide enquirers) is offered fully fitted and equipped - a full inventory of equipment is available - and is offered on a new lease at an initial rent of £25,000 (exclusive) per annum - plus the outside space rented (separately) from the council.