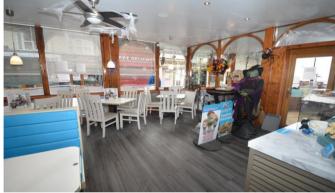

The premises caters for 58 persons inside - an enclosed area adjoining the cafe is leased separately from the local council and can accommodate a further 58 patrons.

The concern comprises a main cafe and servery area, fitted kitchen, 3 stock rooms, an office, ladies and gets toilets, cleaning area and access to the outside seating area which offers views over the harbour and south beach.