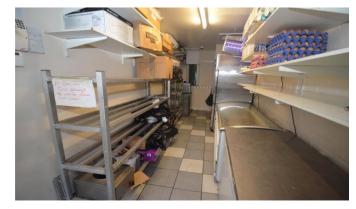

The premises caters for 58 persons inside - an enclosed area adjoining the cafe is leased separately from the local council and can accommodate a further 58 patrons.

The concern comprises a main cafe and servery area, fitted kitchen, 3 stock rooms, an office, ladies and gets toilets, cleaning area and access to the outside seating area which offers views over the harbour and south beach.