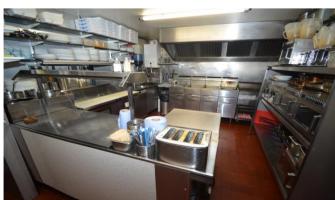

The premises caters for 58 persons inside - an enclosed area adjoining the cafe is leased separately from the local council and can accommodate a further 58 patrons.

The concern comprises a main cafe and servery area, fitted kitchen, 3 stock rooms, an office, ladies and gets toilets, cleaning area and access to the outside seating area which offers views over the harbour and south beach.

This profitable business (accounts available to bonafide enquirers) is offered fully fitted and equipped - a full inventory of equipment is available - and is offered on a new lease at an initial rent of £25,000 (exclusive) per annum - plus the outside space rented (separately) from the council.