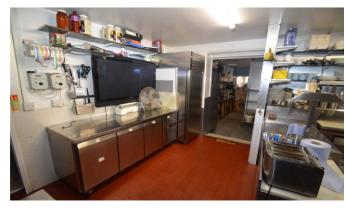

The premises caters for 58 persons inside - an enclosed area adjoining the cafe is leased separately from the local council and can accommodate a further 58 patrons.

The concern comprises a main cafe and servery area, fitted kitchen, 3 stock rooms, an office, ladies and gets toilets, cleaning area and access to the outside seating area which offers views over the harbour and south beach.