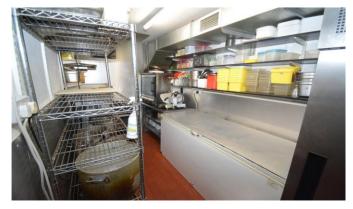

The premises caters for 58 persons inside - an enclosed area adjoining the cafe is leased separately from the local council and can accommodate a further 58 patrons.

The concern comprises a main cafe and servery area, fitted kitchen, 3 stock rooms, an office, ladies and gets toilets, cleaning area and access to the outside seating area which offers views over the harbour and south beach.